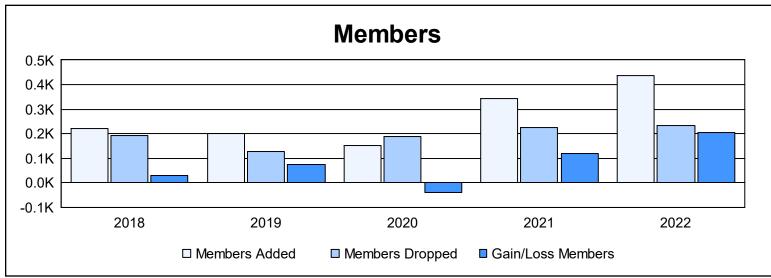

District R 2

As of June 2022 Cumulative

| Year      | New<br>Clubs | Dropped<br>Clubs | Gain/<br>Loss<br>Clubs | New<br>Members | Charter<br>Members | Reinstate<br>Members | Transfer<br>Members | Total<br>Member<br>Added | Total<br>Members<br>Dropped | Gain/<br>Loss<br>Members |
|-----------|--------------|------------------|------------------------|----------------|--------------------|----------------------|---------------------|--------------------------|-----------------------------|--------------------------|
| 2017-2018 | 2            | 1                | 1                      | 161            | 55                 | 5                    | 1                   | 222                      | 194                         | 28                       |
| 2018-2019 | 3            | 0                | 3                      | 104            | 84                 | 10                   | 4                   | 202                      | 128                         | 74                       |
| 2019-2020 | 0            | 0                | 0                      | 72             | 29                 | 50                   | 0                   | 151                      | 189                         | -38                      |
| 2020-2021 | 5            | 0                | 5                      | 169            | 126                | 43                   | 4                   | 342                      | 224                         | 118                      |
| 2021-2022 | 6            | 1                | 5                      | 230            | 199                | 9                    | 0                   | 438                      | 235                         | 203                      |
| Average   | 3            | 0                | 3                      | 147            | 99                 | 23                   | 2                   | 271                      | 194                         | 77                       |