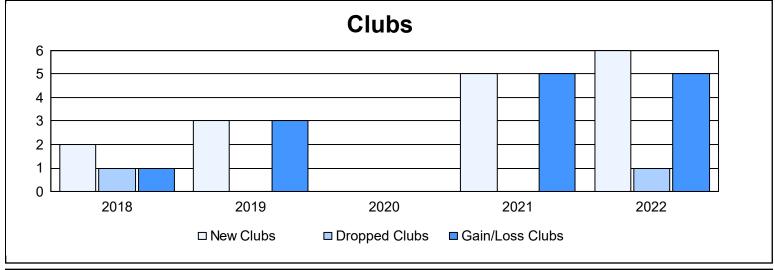

District R 2

As of June 2022 Cumulative

| Year      | New<br>Clubs | Dropped<br>Clubs | Gain/<br>Loss<br>Clubs | New<br>Members | Charter<br>Members | Reinstate<br>Members | Transfer<br>Members | Total<br>Member<br>Added | Total<br>Members<br>Dropped | Gain/<br>Loss<br>Members |
|-----------|--------------|------------------|------------------------|----------------|--------------------|----------------------|---------------------|--------------------------|-----------------------------|--------------------------|
| 2017-2018 | 2            | 1                | 1                      | 161            | 55                 | 5                    | 1                   | 222                      | 194                         | 28                       |
| 2018-2019 | 3            | 0                | 3                      | 104            | 84                 | 10                   | 4                   | 202                      | 128                         | 74                       |
| 2019-2020 | 0            | 0                | 0                      | 72             | 29                 | 50                   | 0                   | 151                      | 189                         | -38                      |
| 2020-2021 | 5            | 0                | 5                      | 169            | 126                | 43                   | 4                   | 342                      | 224                         | 118                      |
| 2021-2022 | 6            | 1                | 5                      | 230            | 199                | 9                    | 0                   | 438                      | 235                         | 203                      |
| Average   | 3            | 0                | 3                      | 147            | 99                 | 23                   | 2                   | 271                      | 194                         | 77                       |